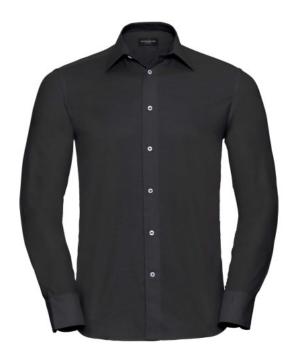

# **RUSSELL MEN'S ECARE TAIL OXFORD LONG SLEEVE SHIRT**

### **Specification**

RUSSELL Men's Long Sleeve Shirt EASY CARE OXFORD.Ideal choice for corporate wear because everyone looks good.Classical collar with or without buttons, two buttons on cuff.70% Cotton / 30% Oxford polyester, 130/135 g / m2.Wash at 40 degrees.EASY CARE - dries quickly, easy to iron