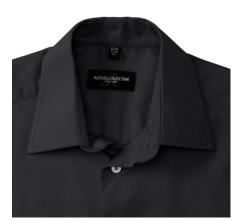

# **RUSSELL MEN'S ECARE TAIL OXFORD LONG SLEEVE SHIRT**

### **Specification**

RUSSELL Men's Long Sleeve Shirt EASY CARE OXFORD.Ideal choice for corporate wear because everyone looks good.Classical collar with or without buttons, two buttons on cuff.70% Cotton / 30% Oxford polyester, 130/135 g / m2.Wash at 40 degrees.EASY CARE - dries quickly, easy to iron