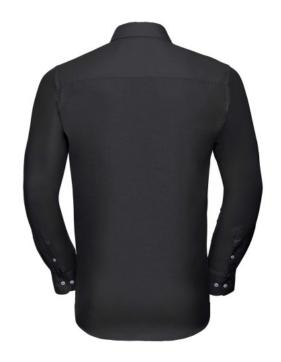

# **RUSSELL MEN'S ECARE TAIL OXFORD LONG SLEEVE SHIRT**

### **Specification**

RUSSELL Men's Long Sleeve Shirt EASY CARE OXFORD.Ideal choice for corporate wear because everyone looks good.Classical collar with or without buttons, two buttons on cuff.70% Cotton / 30% Oxford polyester, 130/135 g / m2.Wash at 40 degrees.EASY CARE - dries quickly, easy to iron